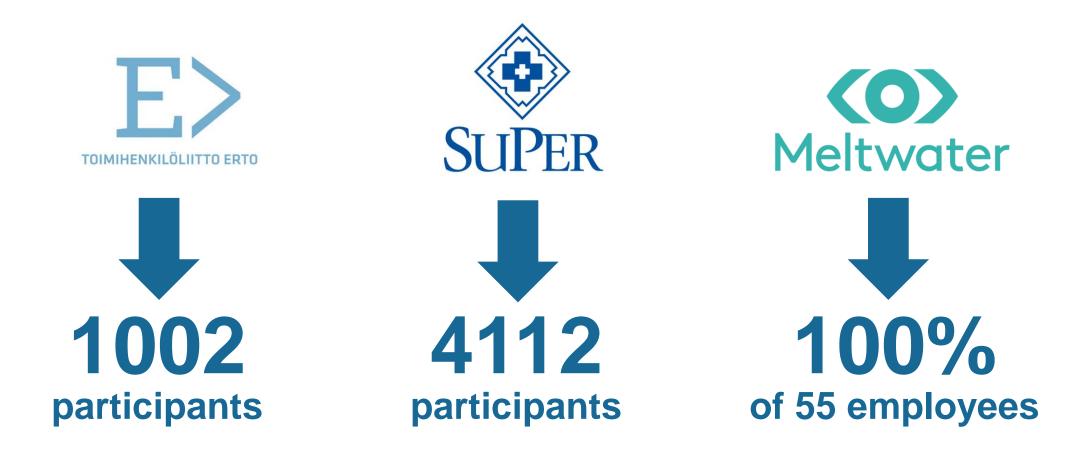

#### COMPANIES AND COMMUNITIES THAT ALREADY TRUST IN OUR PROGRAMS:

... in the end of the day you are responsible for your own wellbeing. In this coaching program I didn't feel that "I have to". Instead, I genuinely thought that "I do it because I want to". That is the magic of Lifted <3..

#### We have coached over 15.000 people

Quality of the program