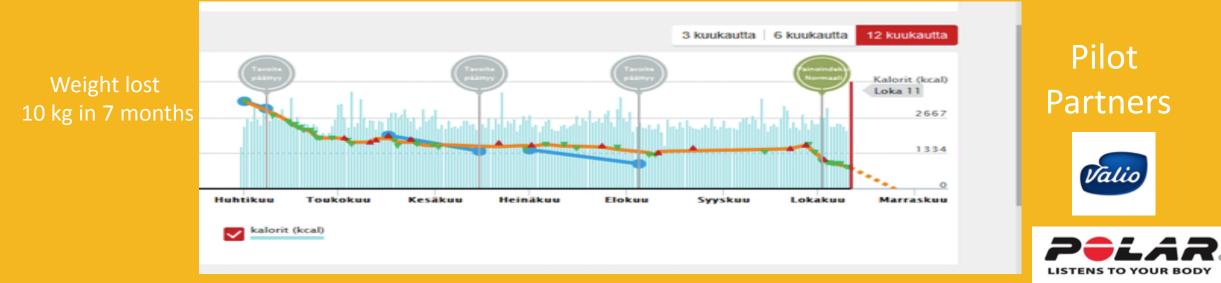

## Good results and satisfied end users

#### **Results:**

- 70 % change eating habits permanently (after 6 months)
- After first 21 days
  - 90 % make permanent changes
  - 80 % increases their daily activity level
  - 3 5 kg weight lost