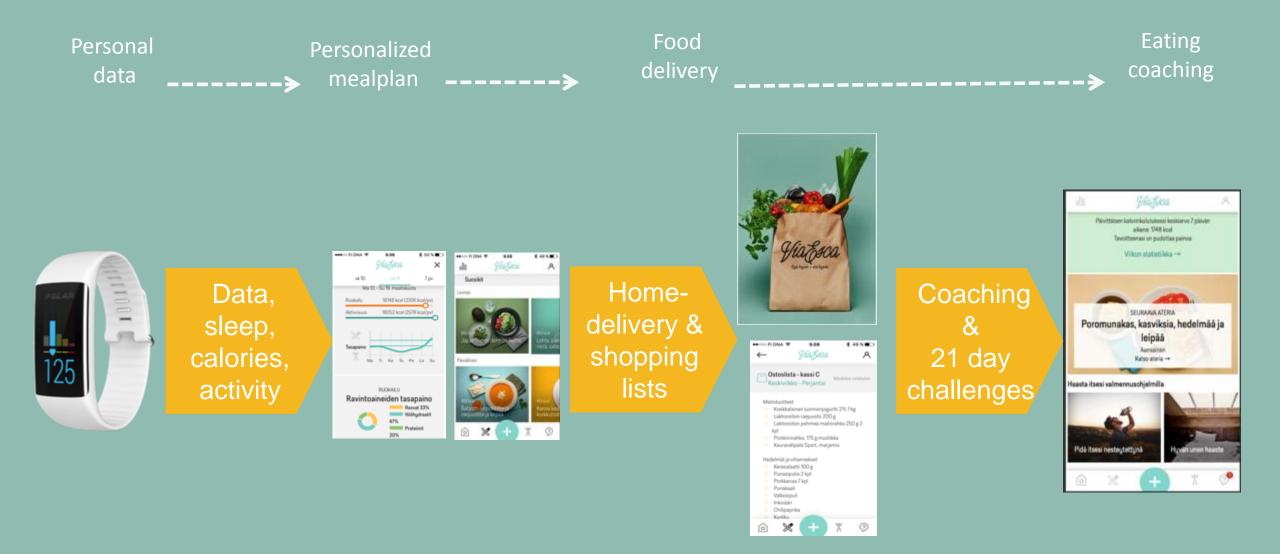

## **Our solution**

A change programme on digital coaching platform. Easy, tasteful, personal data driven for permanent change.

## A digital coaching platform