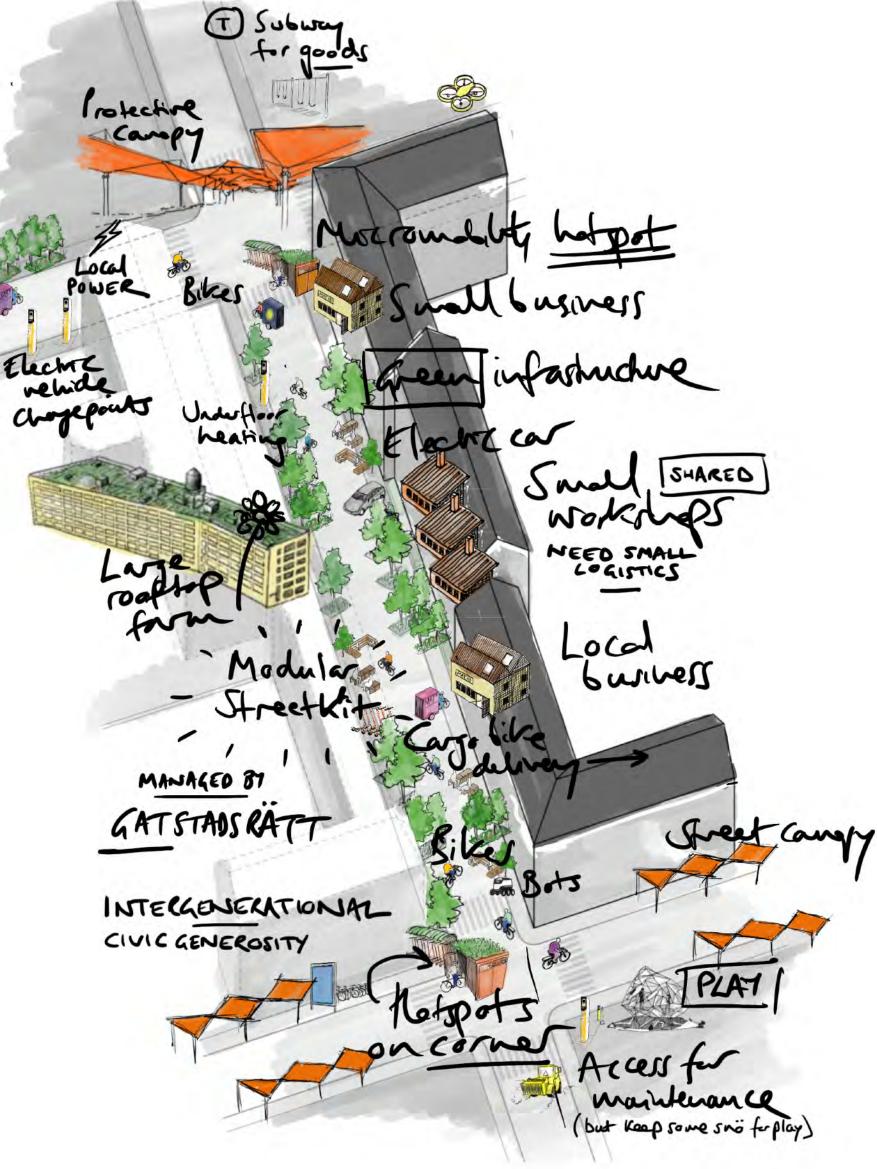

### Participative design Framtidsgator

### °Vo Participative design 0 Levandegator

CYKELSTÄLL

MÖJLIGHOTSPOT

eller annan upplåtelse

Pakornins

3.9 m

### Prototyping systems as a portfolio Urban boardwalk prototype