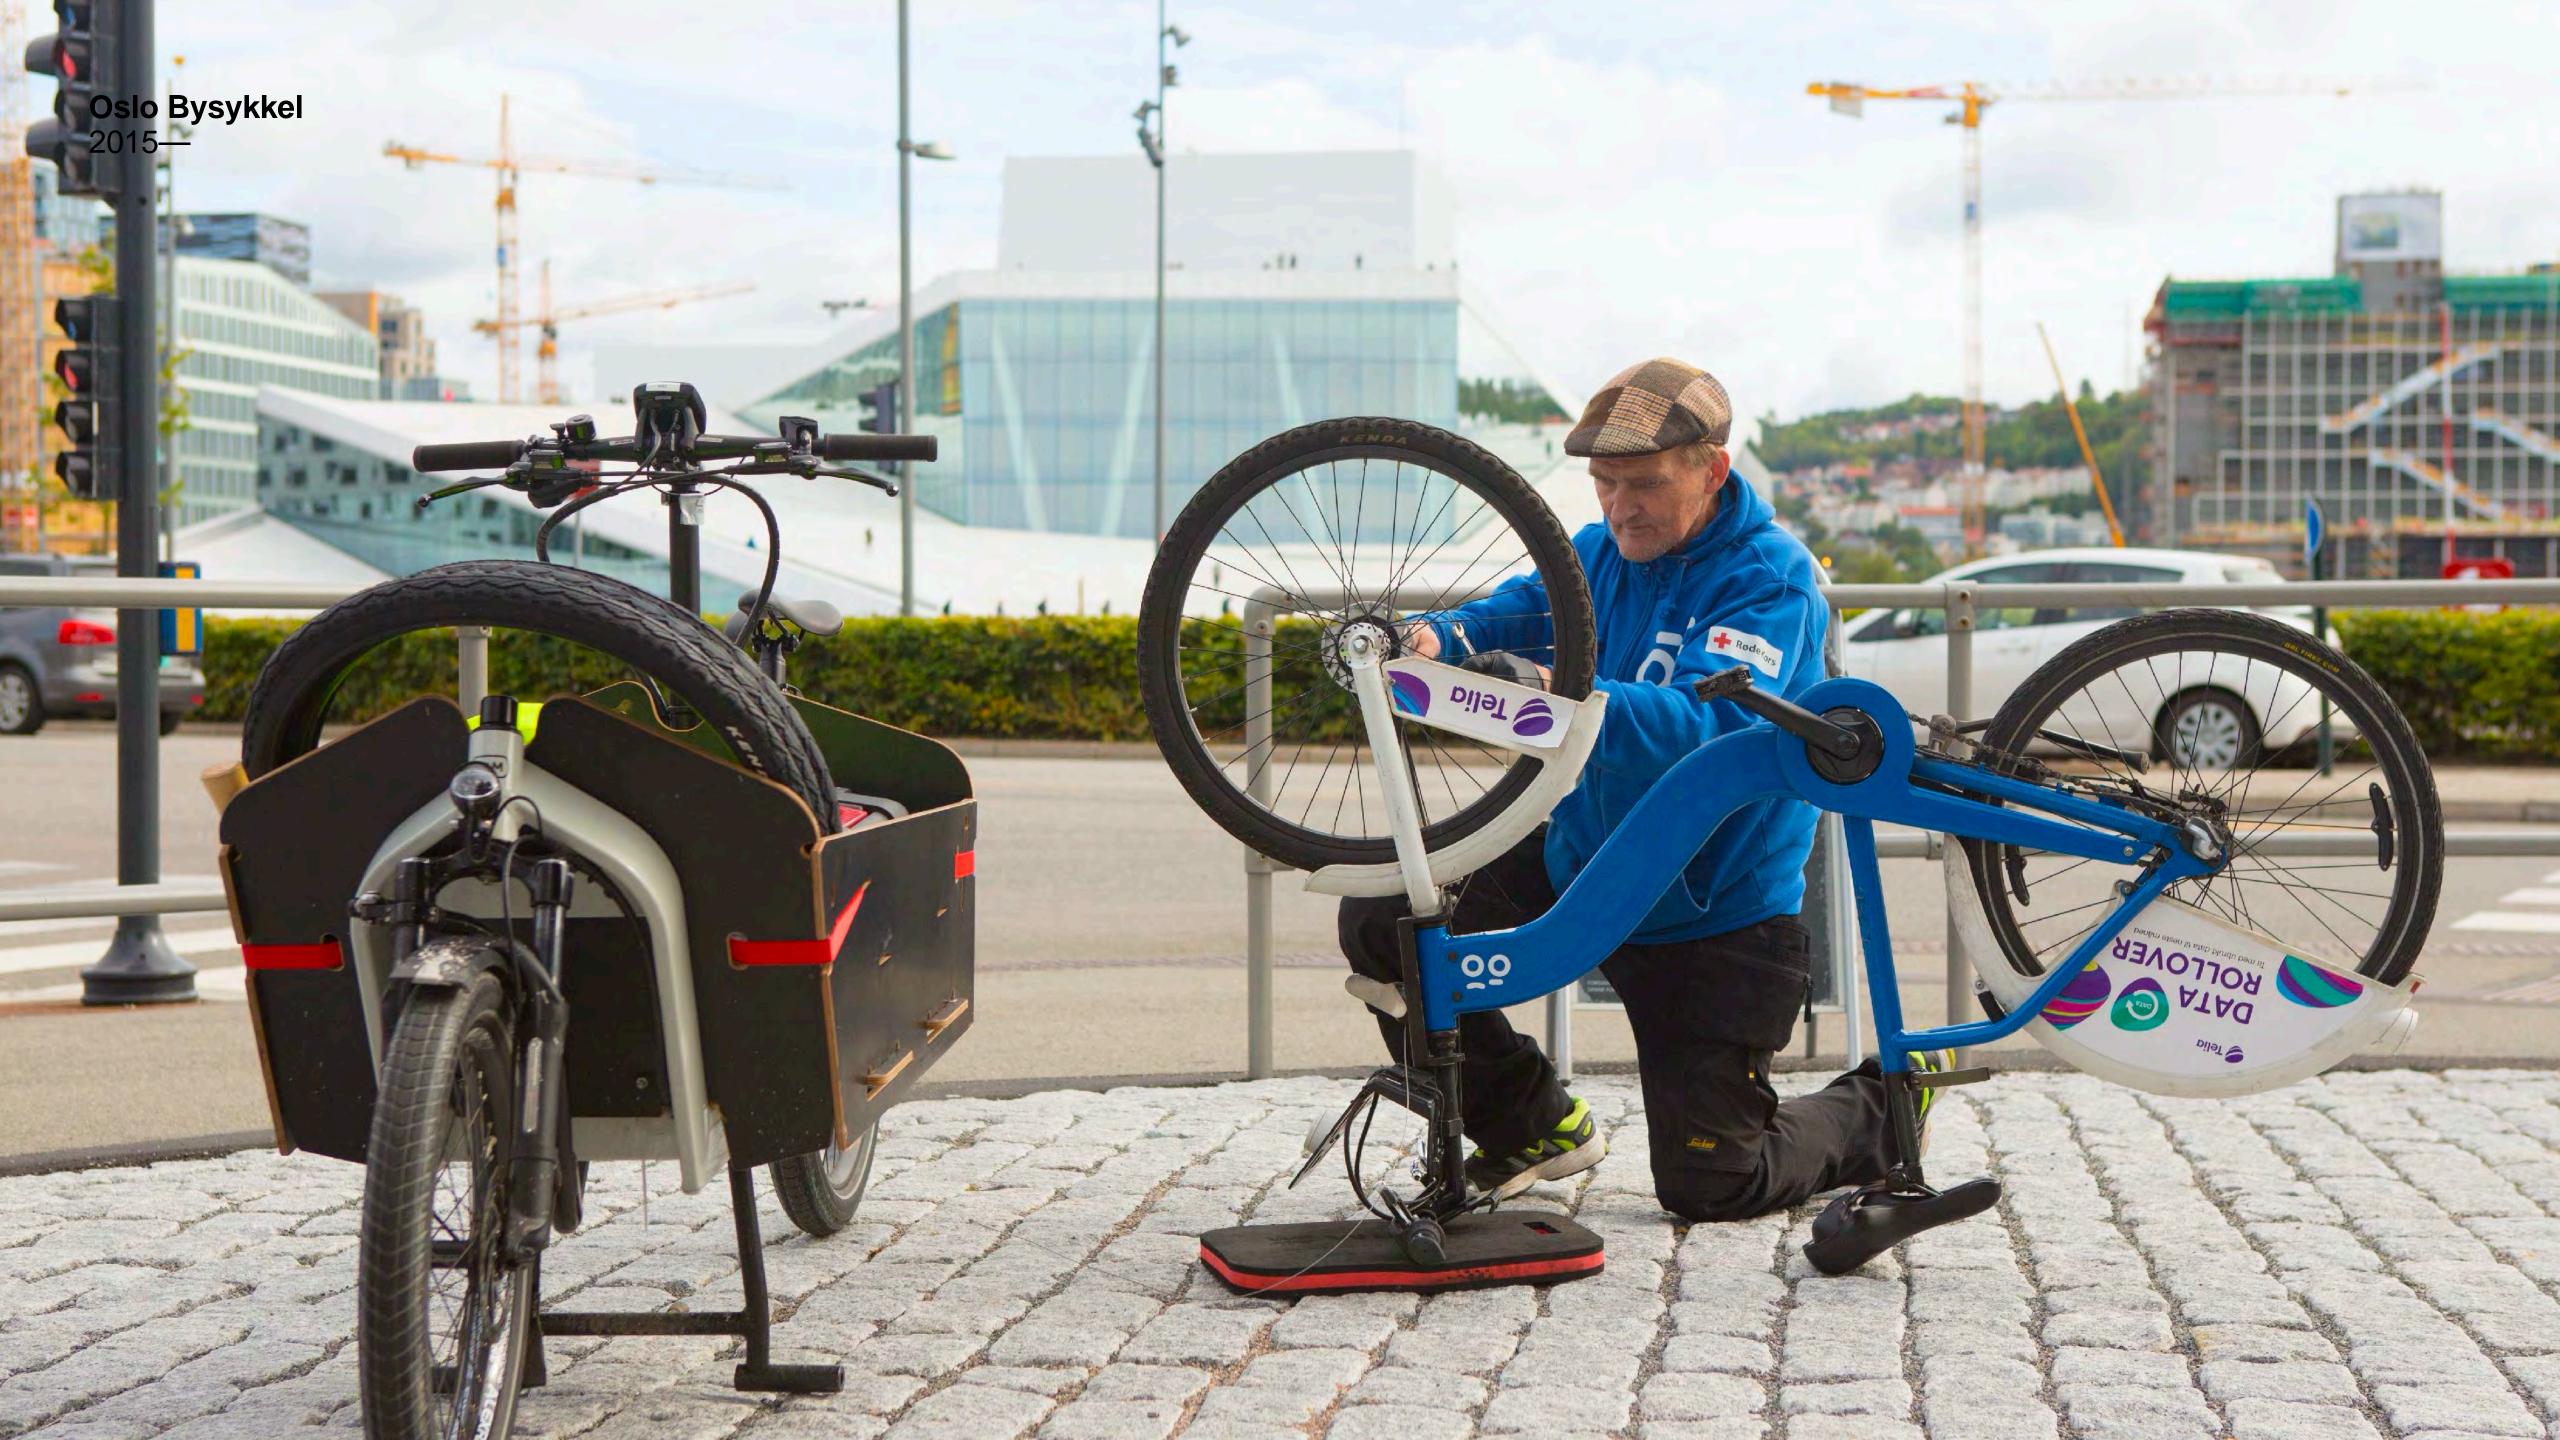

#### Uber and Lyft increased traffic delays in San Francisco by 40 percent

Oslo Bysykkel 2015—

#### **Oslo Bysykkel** 2015—