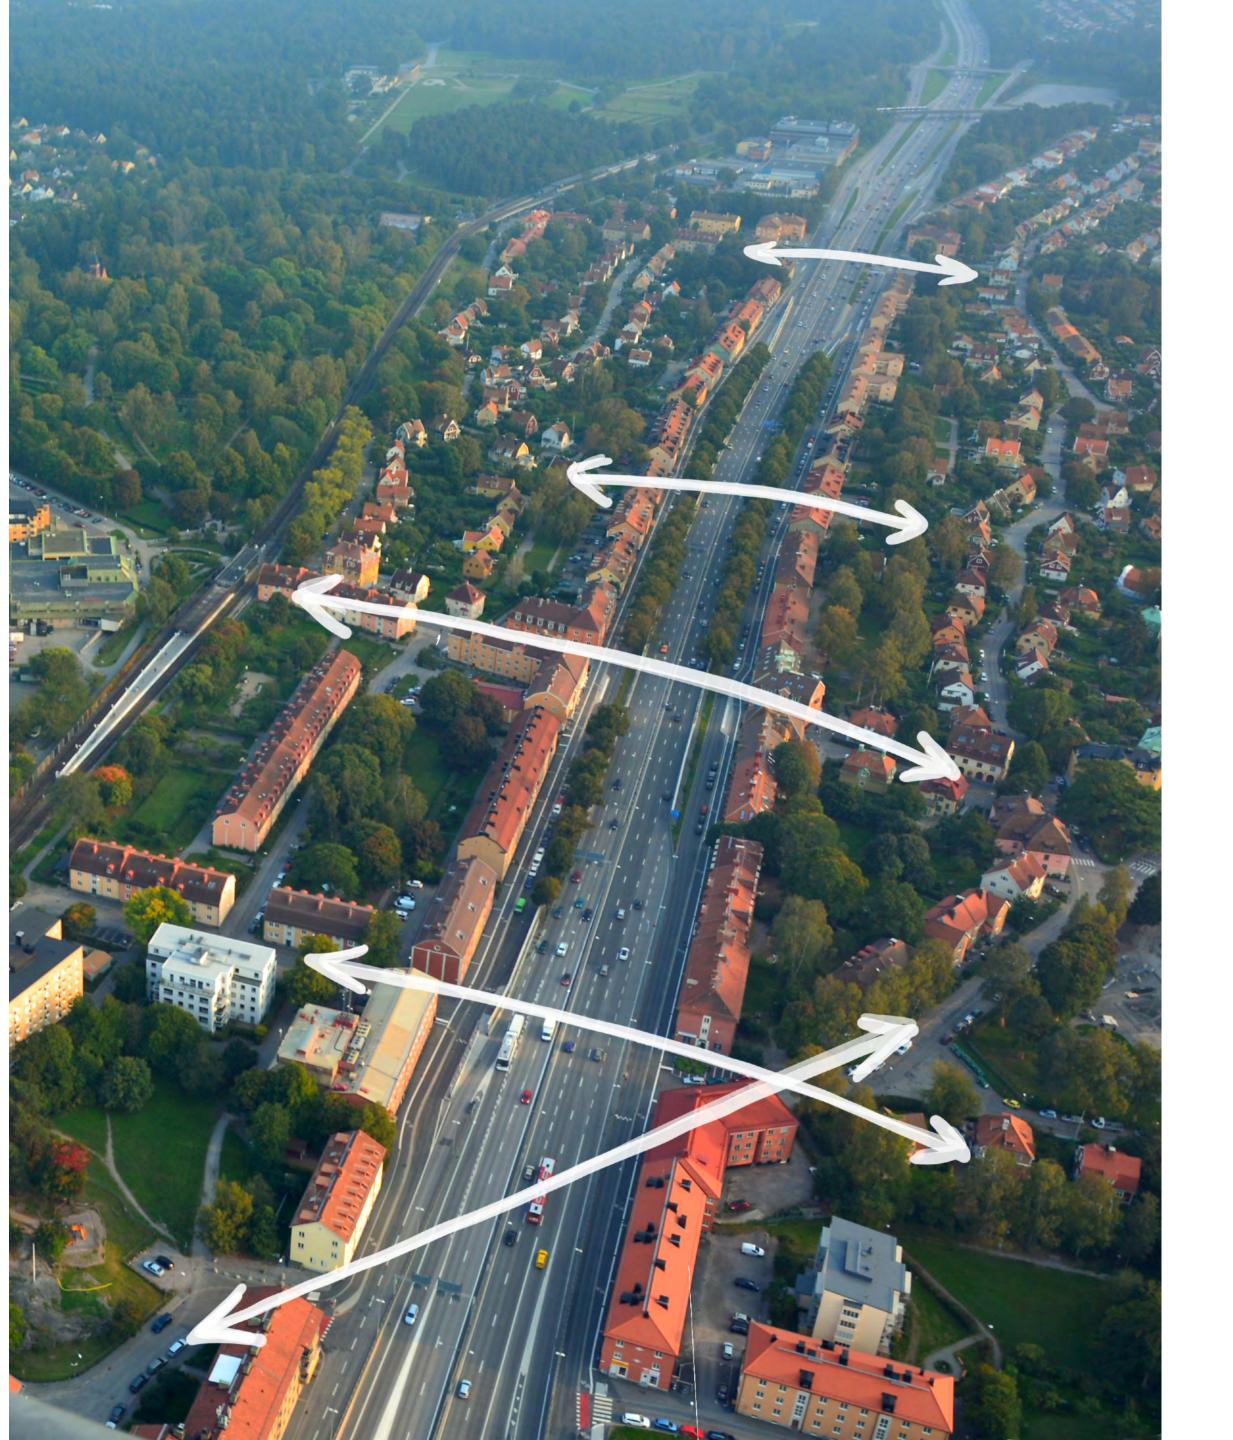

#### Tokyo is small and slow.

#### Tokyo population and suburban growth 1920-2010