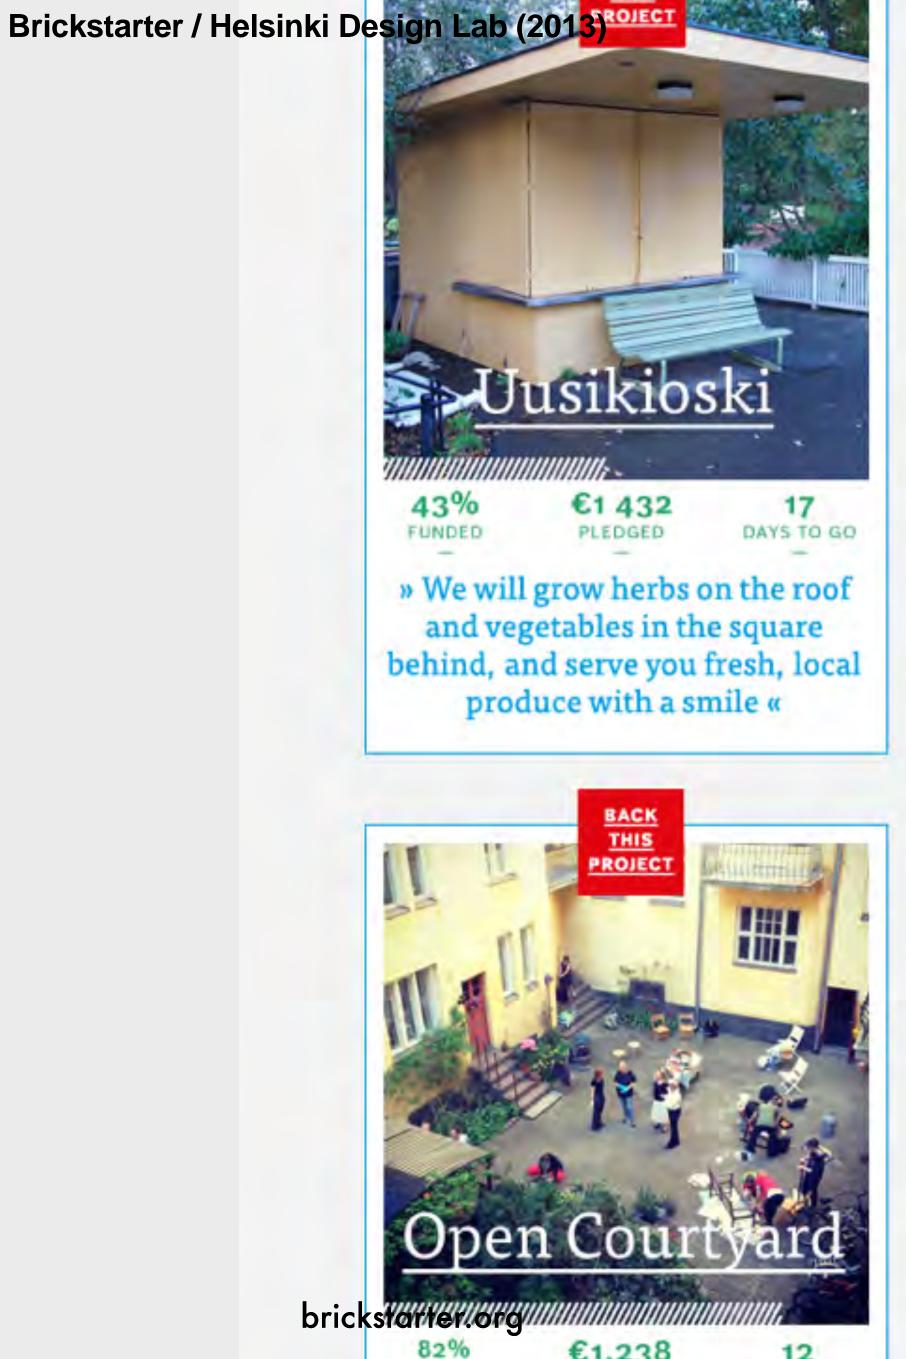

# Democracy is a political system for people who are

Brickstarter / Helsinki Design ek (2013)

## Make good things happen in your neighbourhood

1/ Start your project & build support 2/ Fund a project 3/ Volunteer your time 4/ Share your experience

Brickstarter is an open platform for community projects. You can use it to kickstart and coordinate your idea, get the community behind it, find professional help and advice, and gain financial backing from others.