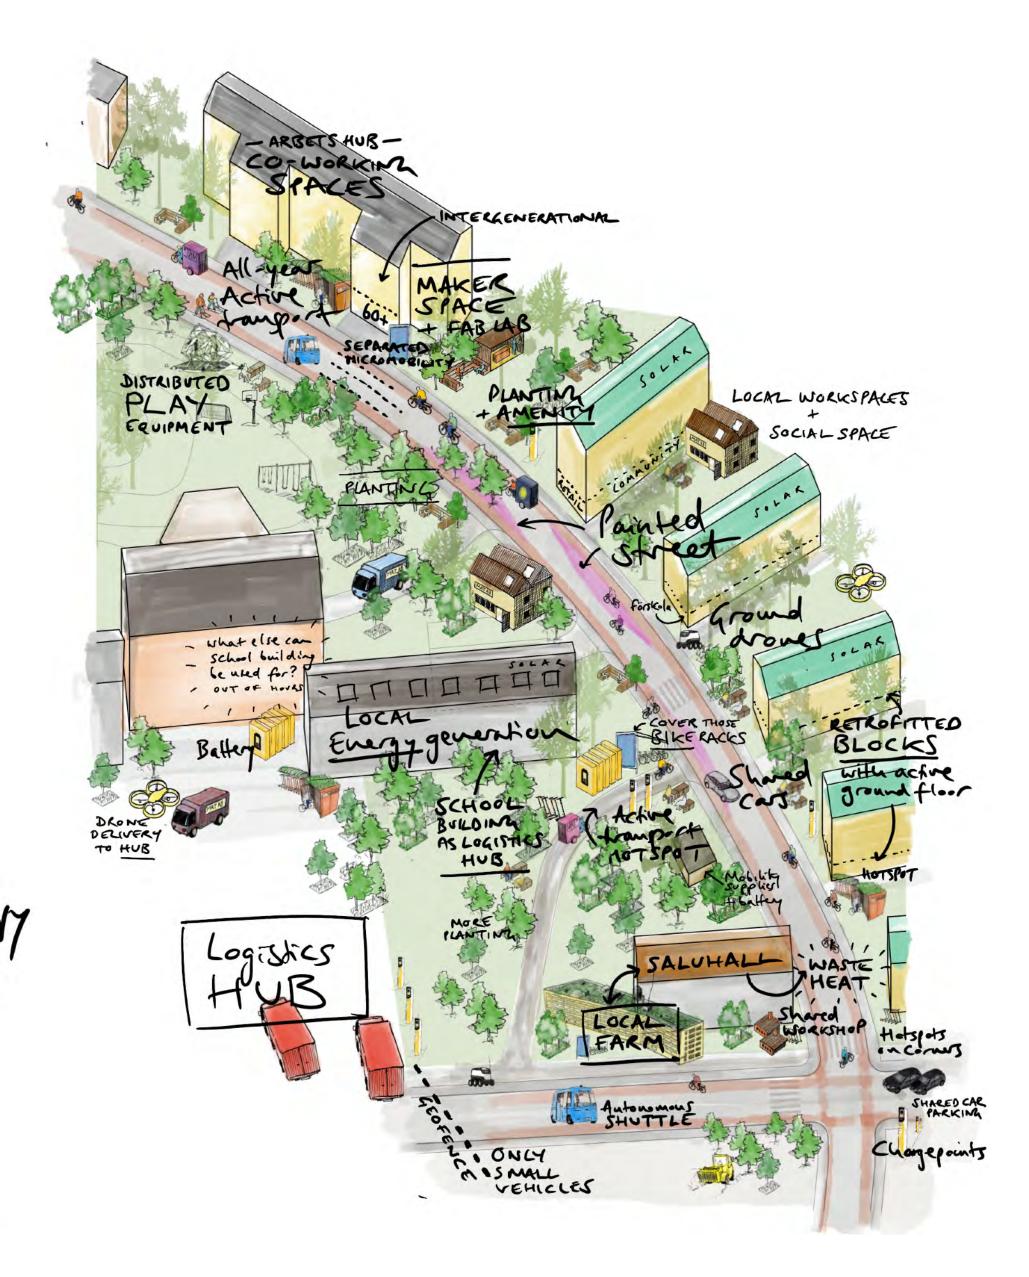

Integrated plans for healthy, fossil-free rural mobility

Related

Retail

Grid

Neighbourhood

The idea is to build elements that can spread across all streets, piece by piece, by working with local communities and municipalities, until the street is ready for fuller transformation.

### Participative design Framtidsgator