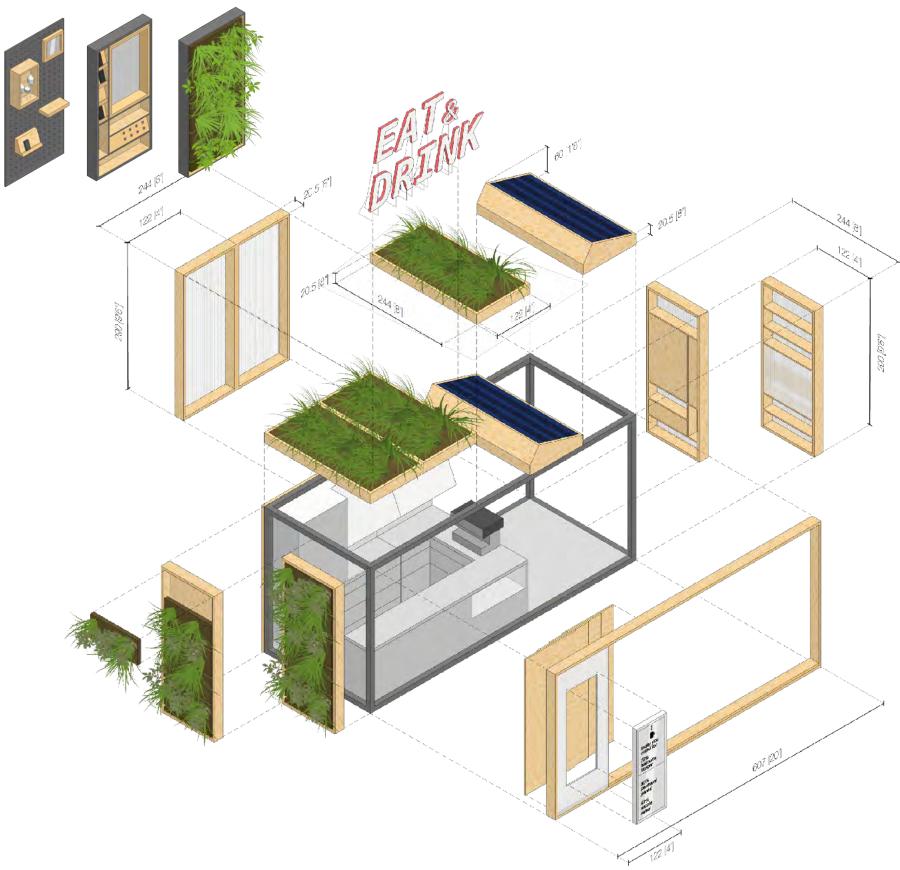

### Plug and learn

**Digital Wayfinding** Responsive e-ink signage

**Food Cart** At Gate 8 and Monash Road

# home.two ۲ .

University of Melbourne Campus User Experience / Arup, 2016–

not sure that they are right.

E.E. Schattschneider