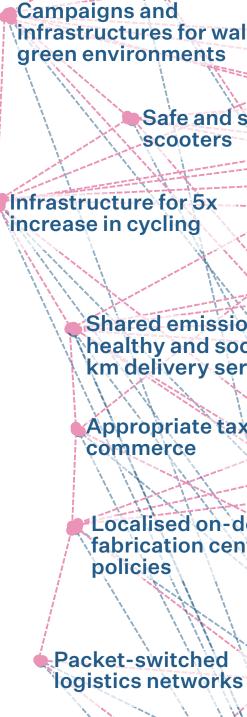

### Prototyping systems as a portfolio Workshop sketches

### Prototyping systems as a portfolio Living system diagram

Geofencing infrastructures and street/kerb management

Geofencing policies and campaigns for safe speeds

infrastructures for walkable green environments

> Safe and sustainable scooters

Shared emission-free, healthy and social lastkm delivery services

Appropriate taxation for ecommerce

Localised on-demand fabrication centres and policies

> Routing, load management & localisation

Step-down consolidation centre networks

Real-time privacypreserving sensing infrastructures

**Real-time traffic** control systems

**Citizen infrastructure** 

and maintenance

Policy and regulation

for car-sharing