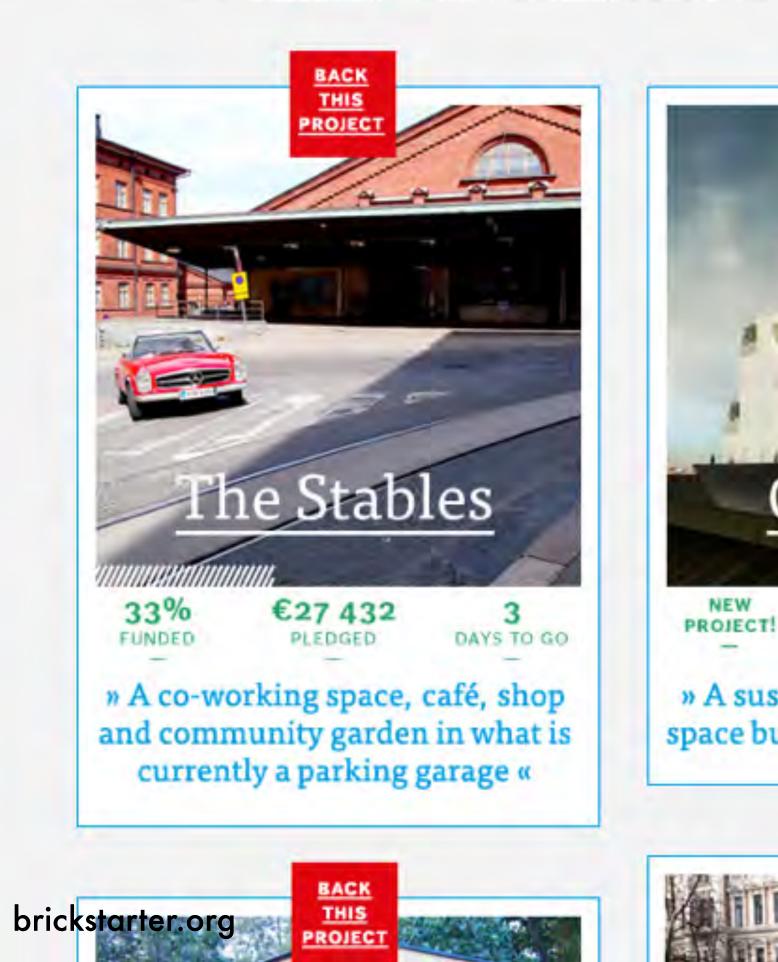

Dreserving vertified avertified a public decisionmaking platforms, with discourse as as cata

currently a parking garage «

space built on top of Merikortelli «

Do transportation network companies decrease or increase congestion?, Science Advances, May 2019