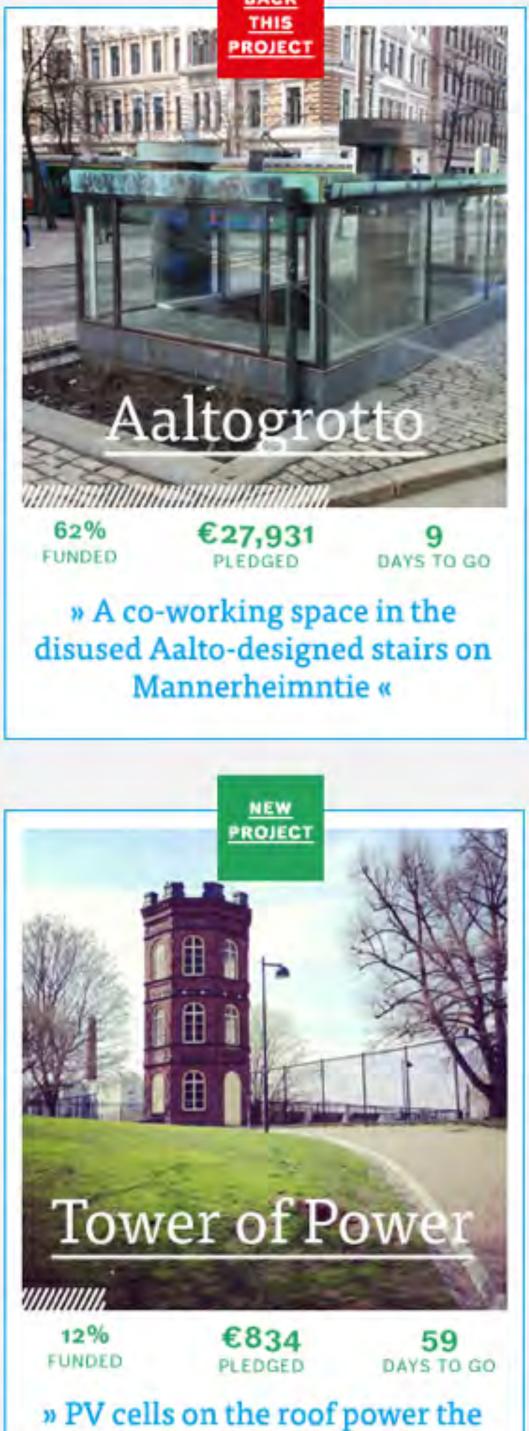

Dreserving vertified avertified a public decisionmaking platforms, with discourse as as cata

currently a parking garage «

space built on top of Merikortelli «

Do transportation network companies decrease or increase congestion?, Science Advances, May 2019