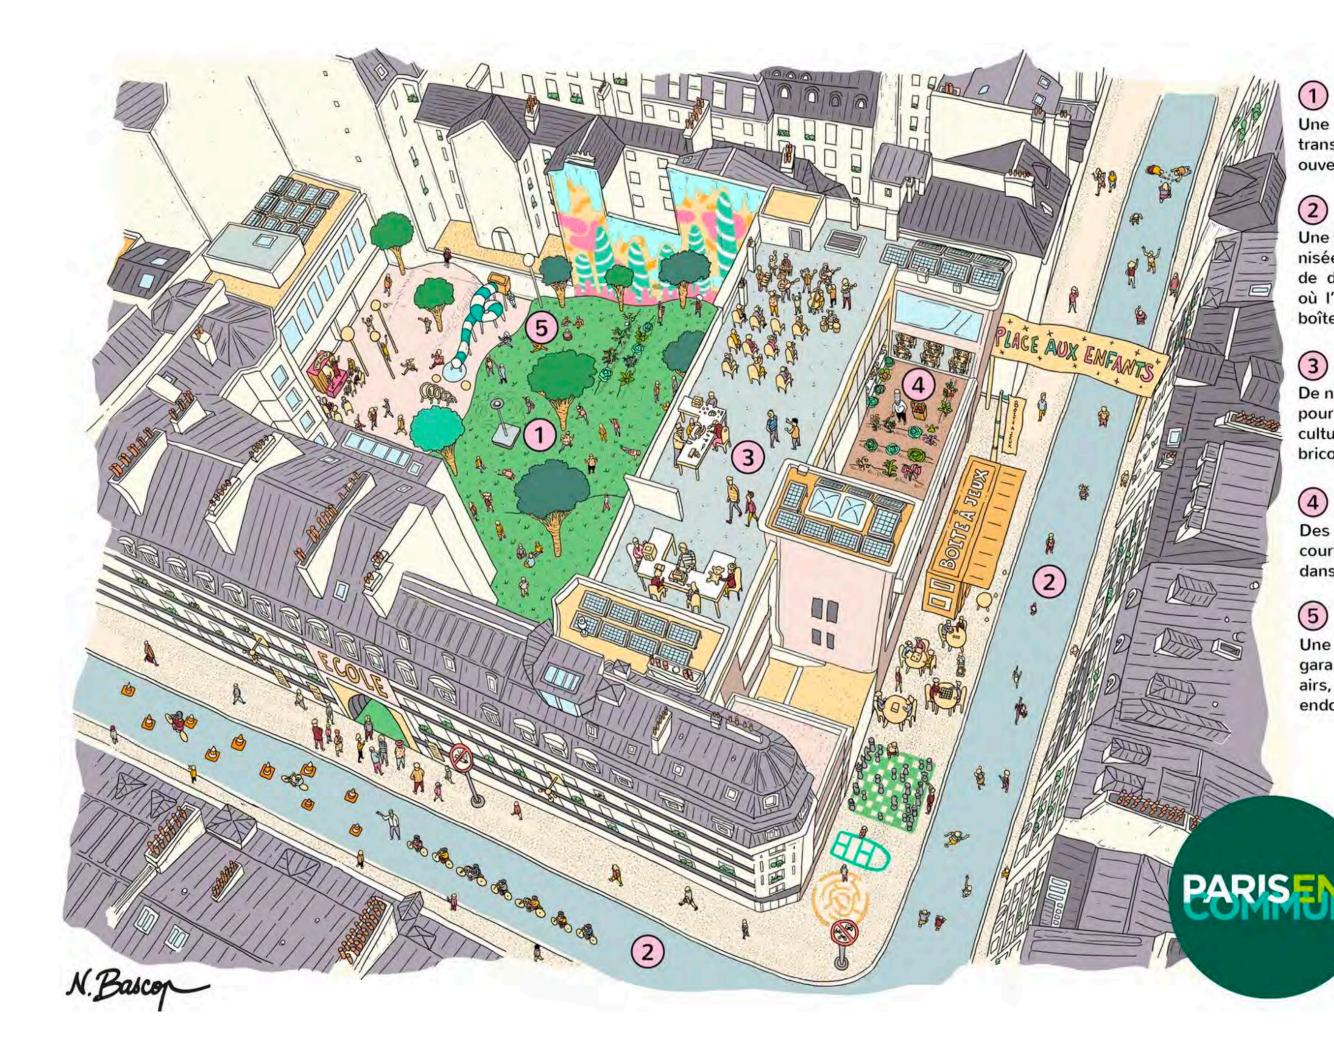

### LE PARIS DU 1/4 HEURE

MICAEL

Une cour de récréation transformée en jardin ouvert le week-end

Une rue aux enfants piétonnisée au moins aux horaires de dépose de l'enfant, et où l'on peut jouer avec la

De nouveaux apprentissages pour les enfants autour de la culture, l'environnement, le bricolage, etc

Des repas bio, en circuits courts servis aux élèves dans les cantines

Une école avec une garantie environnementale : airs, sols, perturbateurs

Un carrefour transformé en

Un espace de convivialité pour

De la fraicheur et des énergies

### 2 Une rue aux enfants piéton-

nisée au moins aux horaires de dépose de l'enfant, et où l'on peut jouer avec la boîte à jeu

### 3

De nouveaux apprentissages pour les enfants autour de la culture, l'environnement, le bricolage, etc

### 4

Des repas bio, en circuits courts servis aux élèves dans les cantines

### 5

Une école avec une garantie environnementale : airs, sols, perturbateurs endocriniens