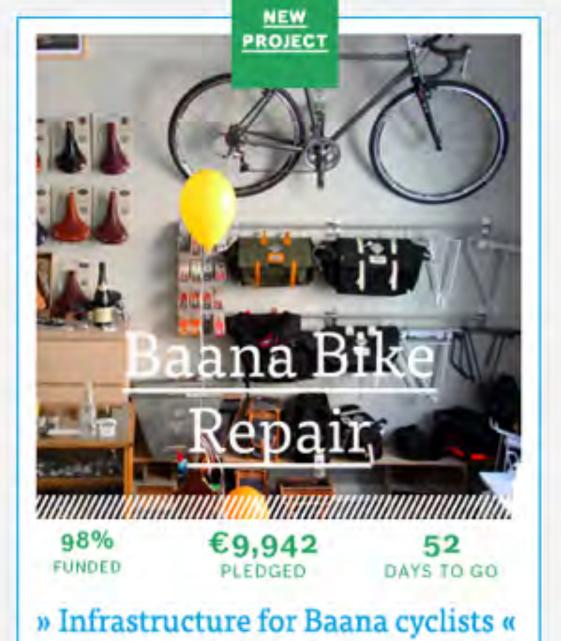

### BACK THIS PROJECT Punkaharju wind farm 62% €18 634 39 FUNDED DAYS TO GO PLEDGED » A community-owned wind farm of four turbines for the east Punkaharju area «