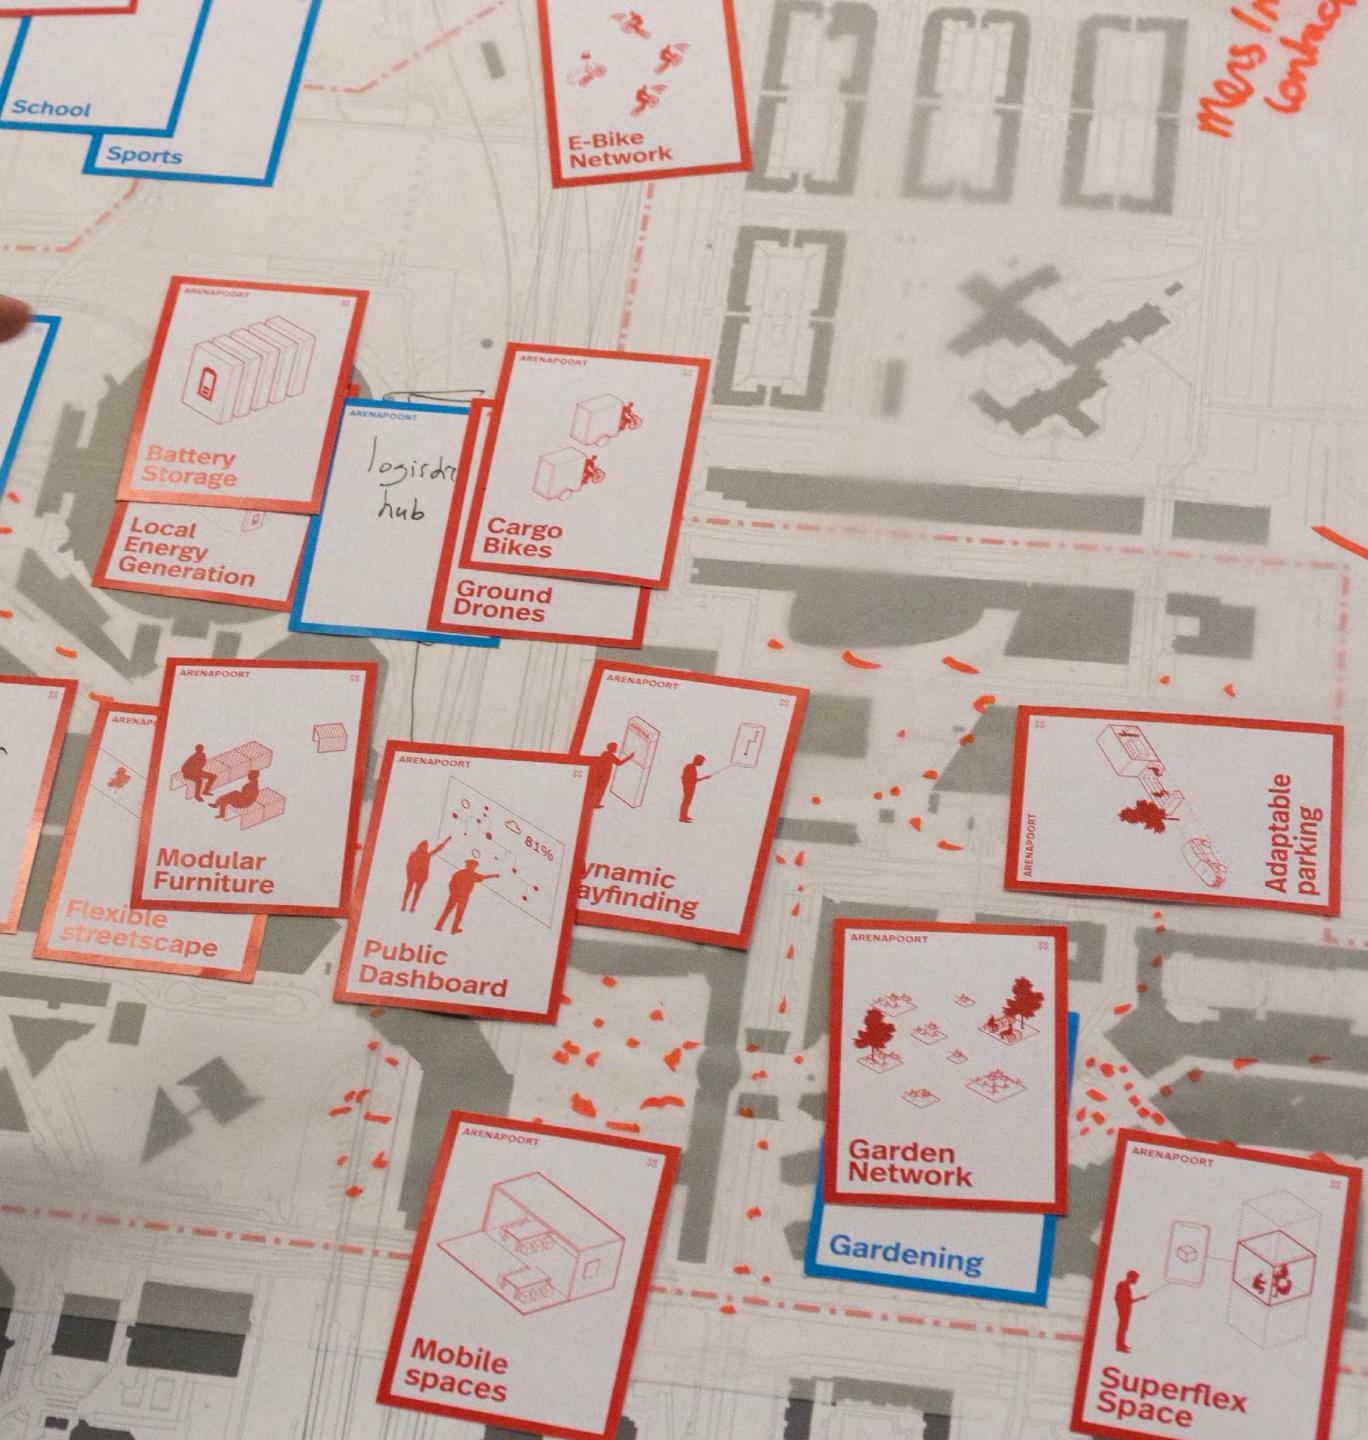

### Urban Village Project / SPACE10, 2019

Future-proofing ArenAPoort / Arup x Gemeente Amsterdam, 2017–18

·H

\*\*

## enAPoort workshop

Arup x Gemeente Amsterdam, 2017–18

## ArenAPoort workshop

Co-working Space

Manhara I

Vaporation

pod/Café

Kindergarten

IN NAMES & DOOLS & STREET & STREET

Green Pathways