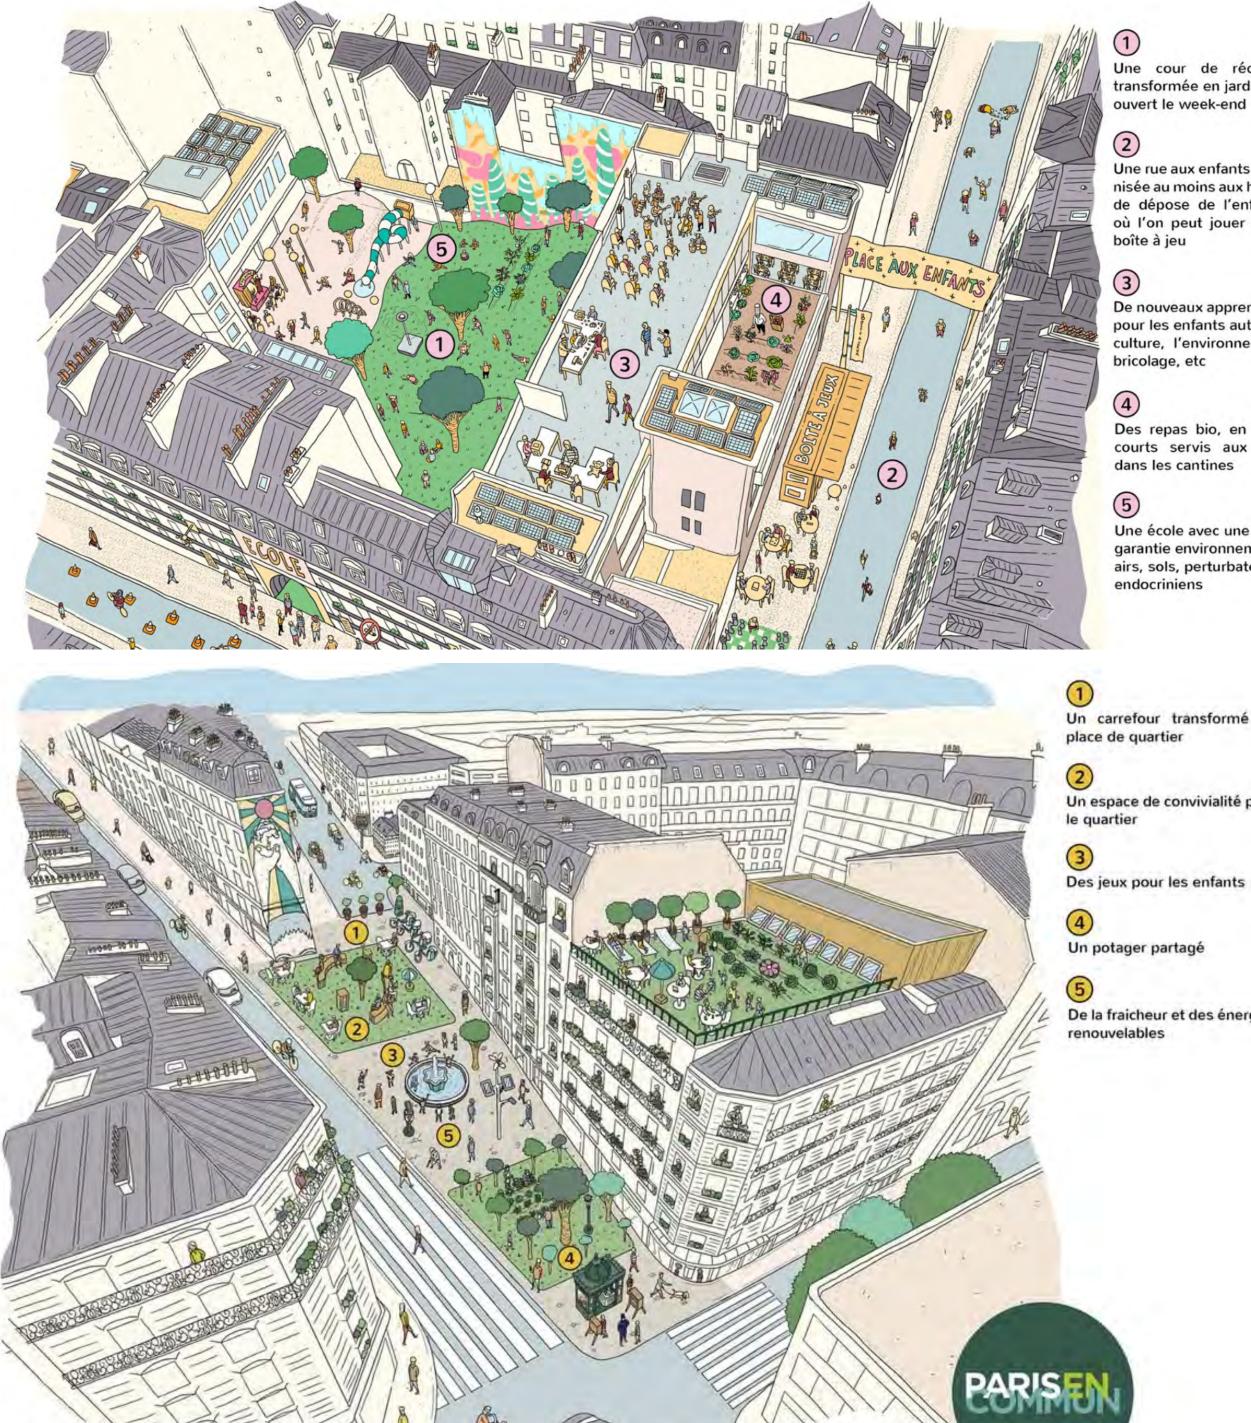

### LE PARIS DU 1/4 HEURE

MICAEL

Une cour de récréation transformée en jardin ouvert le week-end

Une rue aux enfants piétonnisée au moins aux horaires de dépose de l'enfant, et où l'on peut jouer avec la

De nouveaux apprentissages pour les enfants autour de la culture, l'environnement, le bricolage, etc

Des repas bio, en circuits courts servis aux élèves dans les cantines

Une école avec une garantie environnementale : airs, sols, perturbateurs

Un carrefour transformé en

Un espace de convivialité pour

De la fraicheur et des énergies

### 2 Une rue aux enfants piéton-

nisée au moins aux horaires de dépose de l'enfant, et où l'on peut jouer avec la boîte à jeu

### 3

De nouveaux apprentissages pour les enfants autour de la culture, l'environnement, le bricolage, etc

### 4

Des repas bio, en circuits courts servis aux élèves dans les cantines

### 5

Une école avec une garantie environnementale : airs, sols, perturbateurs endocriniens