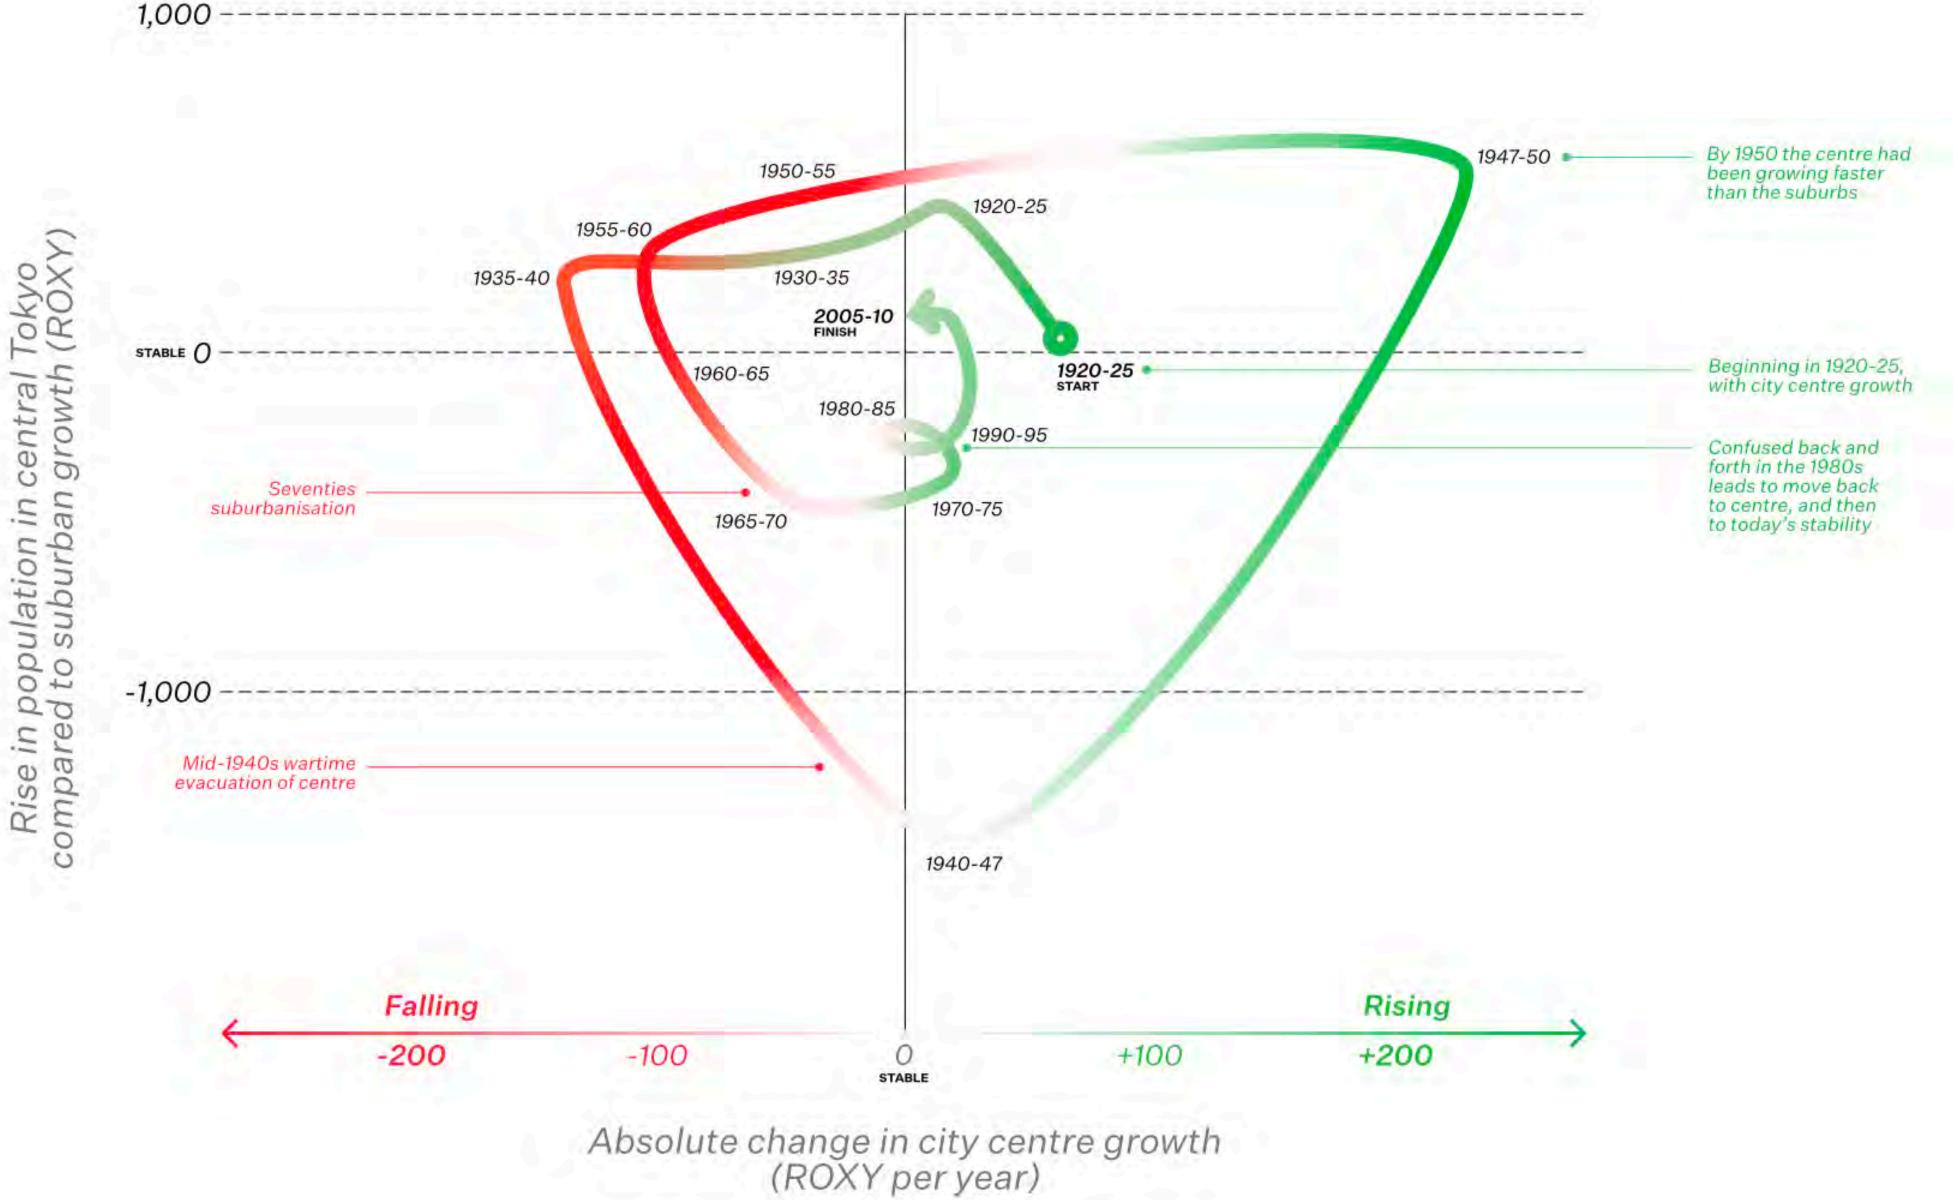

#### Tokyo is small and slow.

#### Tokyo population and suburban growth 1920-2010