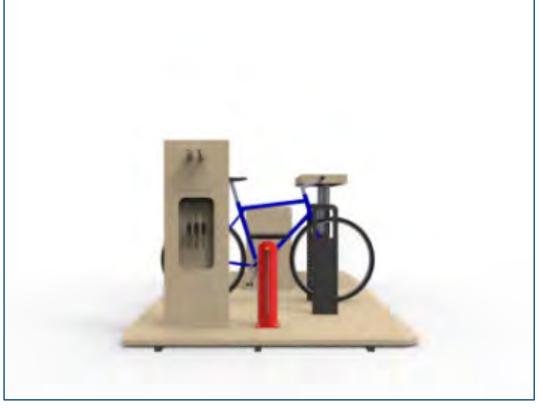

### °Vo Participative design 0 Levandegator

CYKELSTÄLL

MÖJLIGHOTSPOT

eller annan upplåtelse

Pakornins

3.9 m