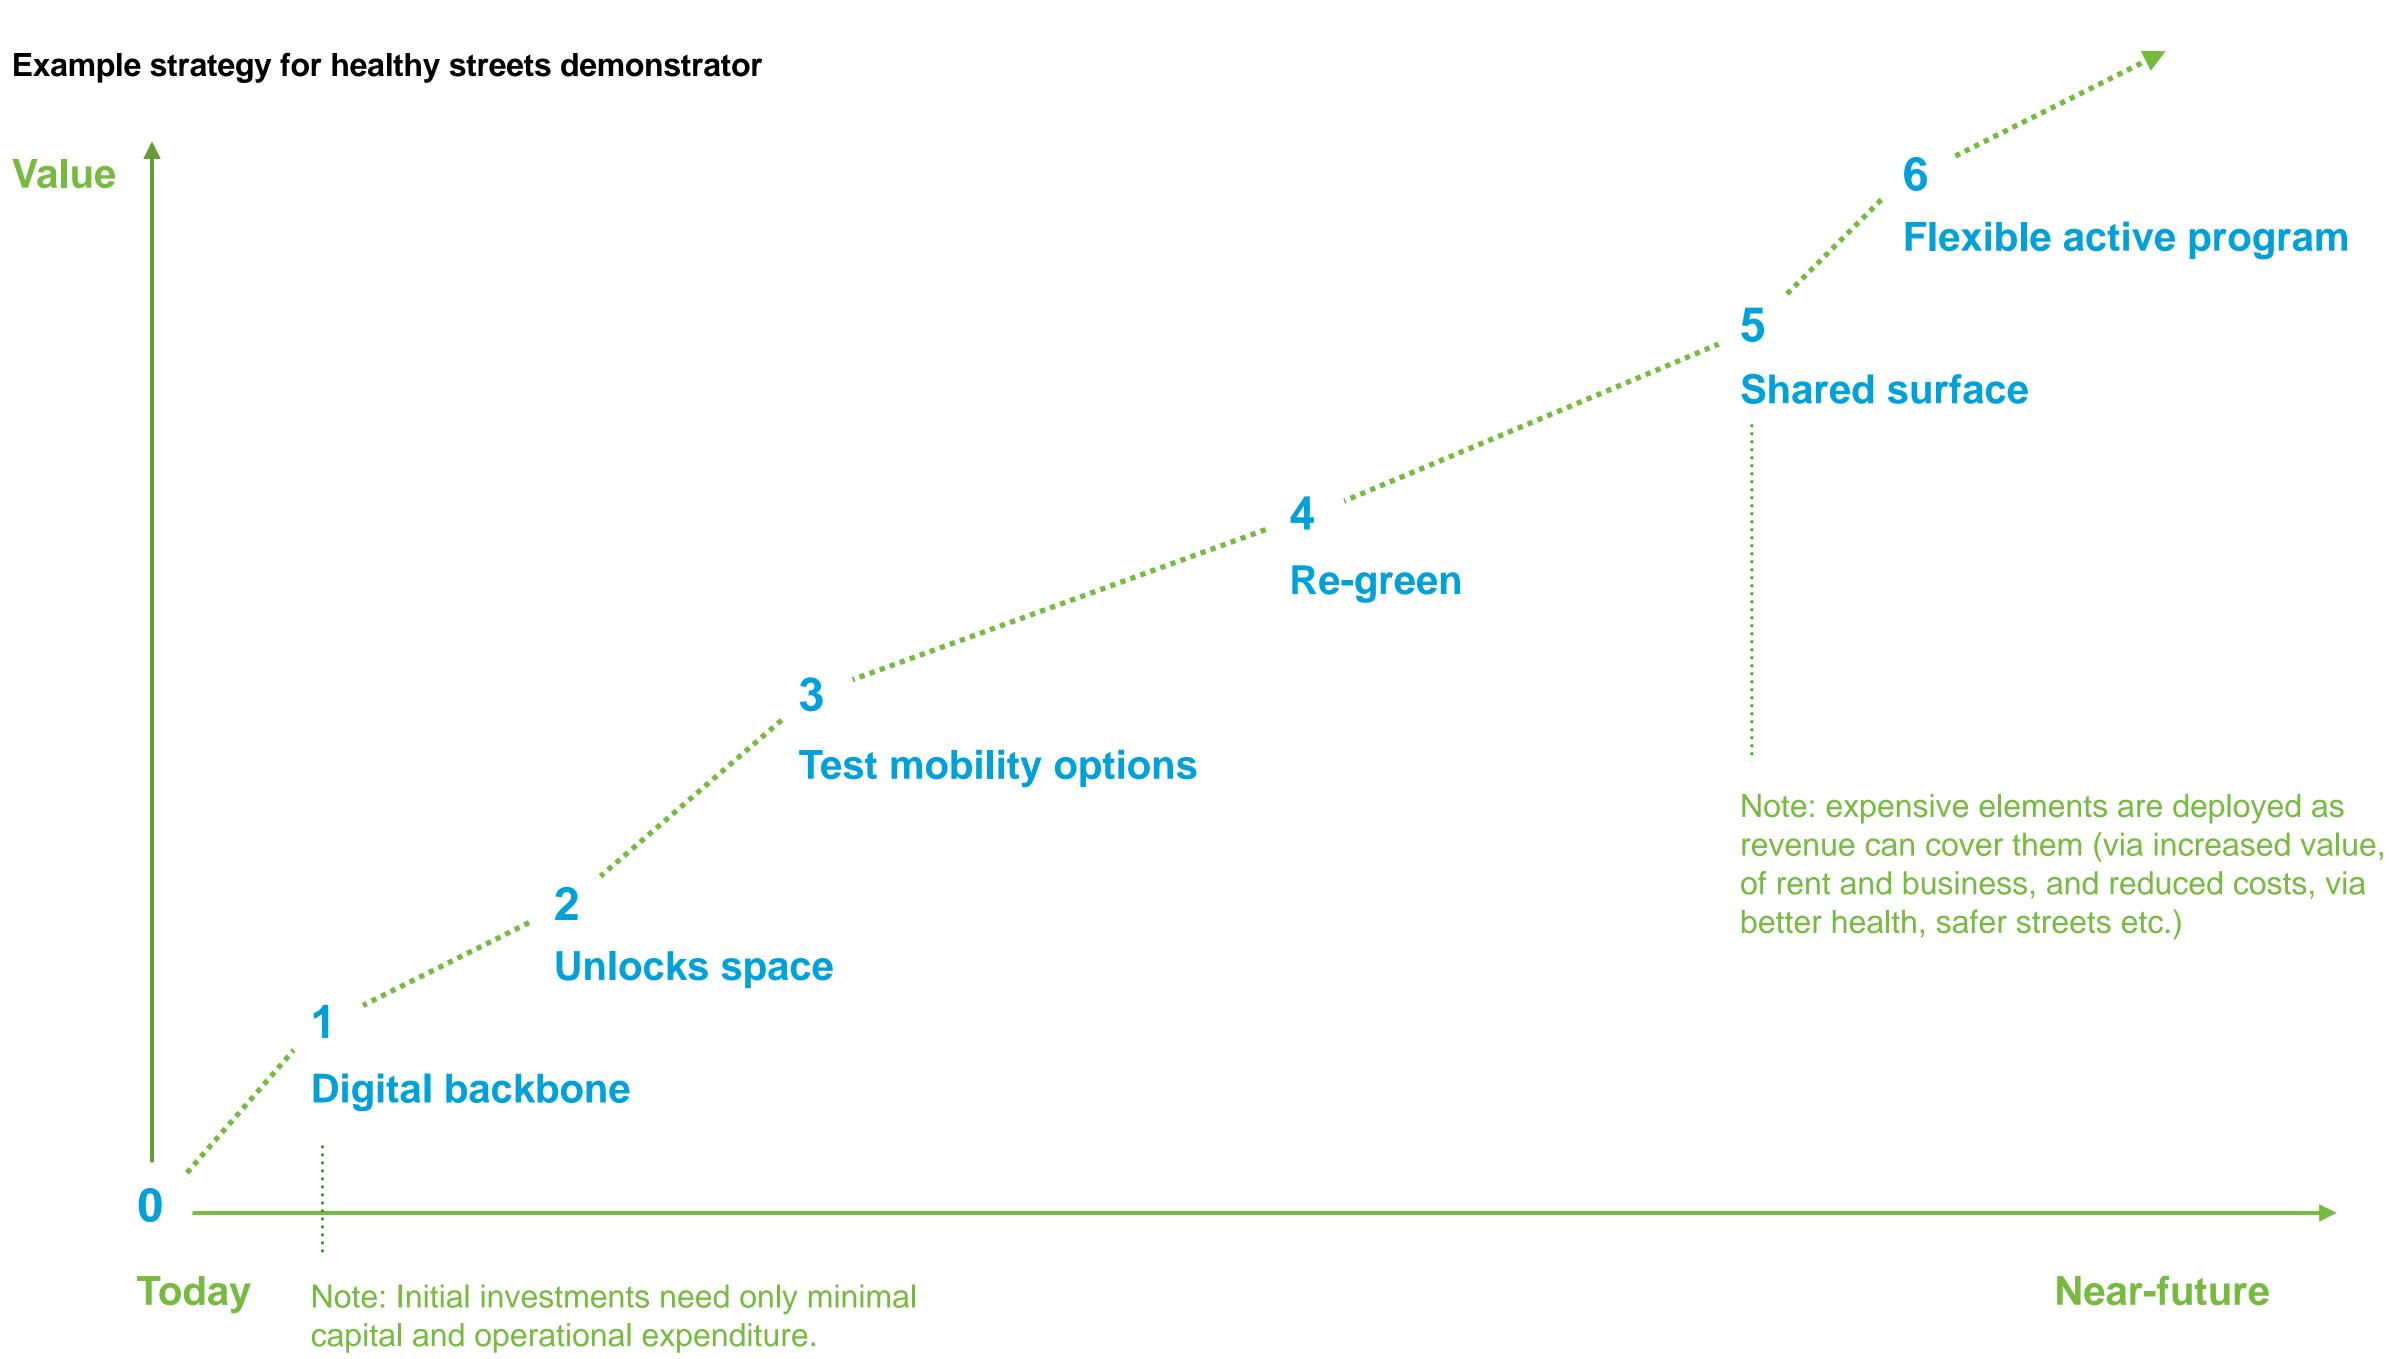

#### **Digital Backbone**

R

#### WIFI & SENSOR TOTEM

A BECK

#### **Compact Parking**

**ROTATED & COMPACTED PARKING** 

0

12 3 2 M

CYCLE LANE

22 162

1

#### **Mobility Options**

BUS

LOCAL SHUTTLE

RIDESHARE PICKUP POINT

**BIKESHARE HUB** 

WAITING BENCH

#### Shared Surface

BUS

#### Flexible Program

NEXT BUS

17 C

and the second

University of Melbourne Campus User Experience Arup, 2016–

TURO -