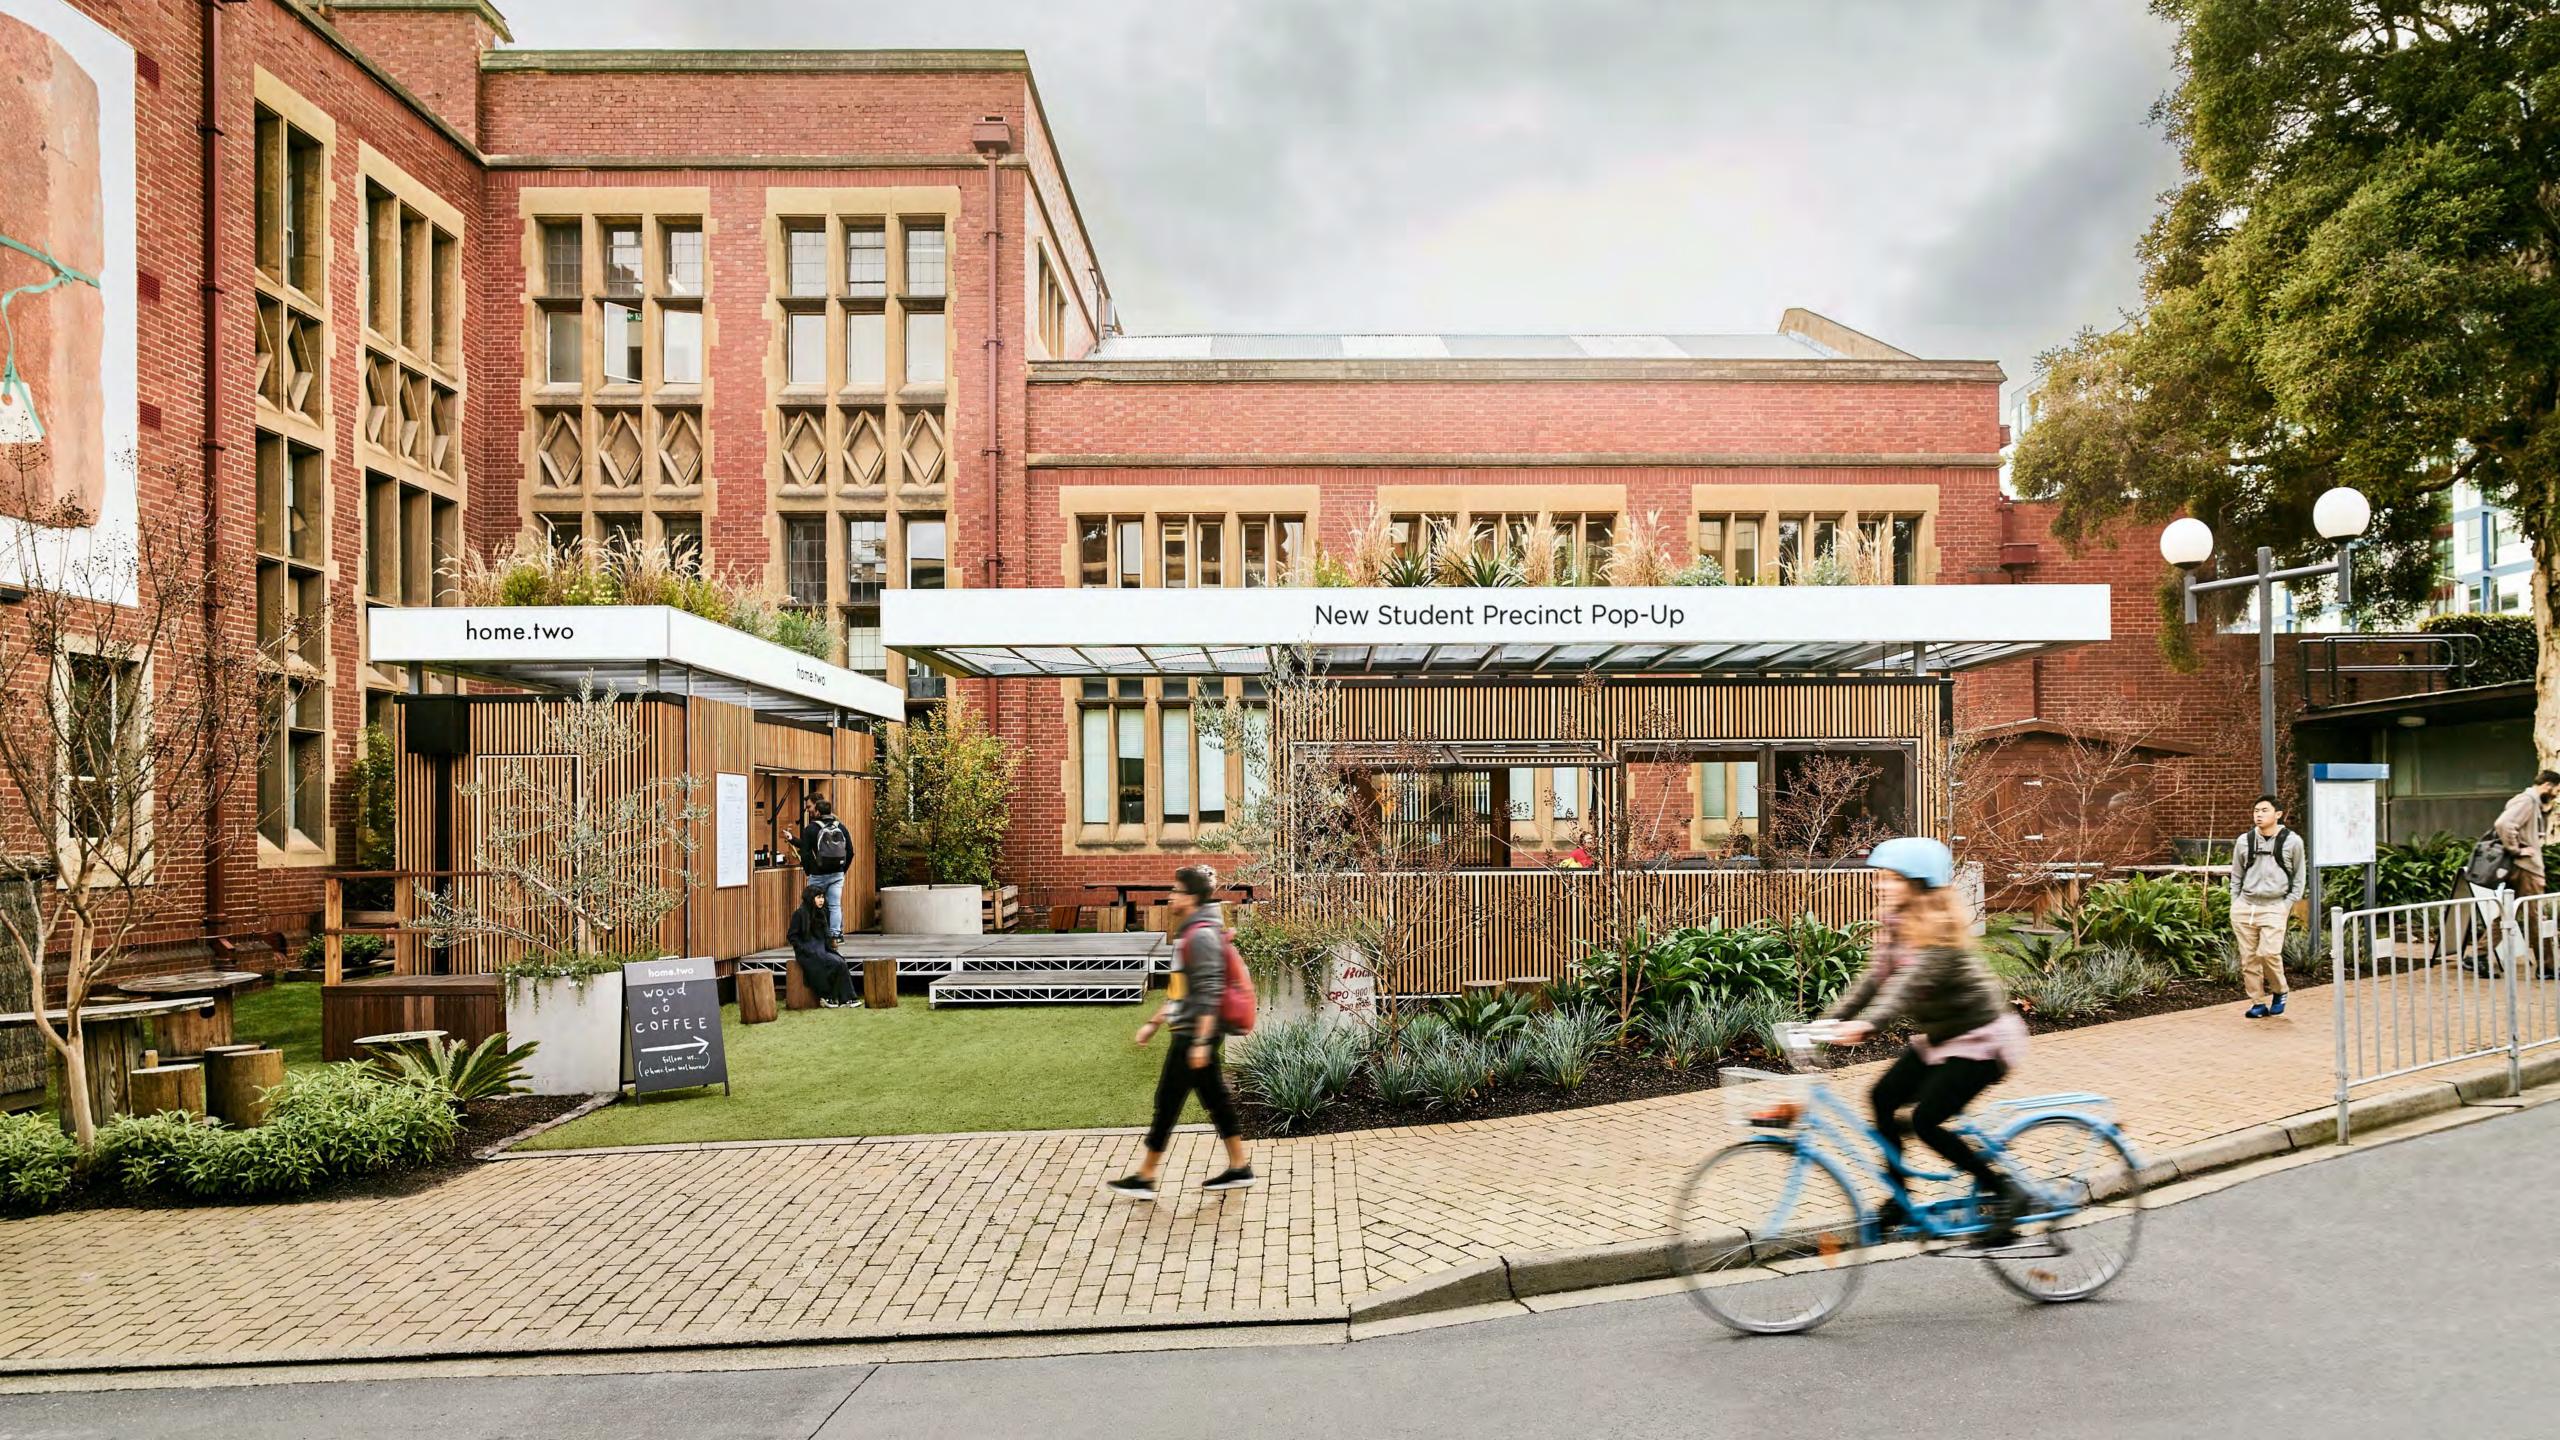

### Plug and learn

**Digital Wayfinding** Responsive e-ink signage

**Food Cart** At Gate 8 and Monash Road

# home.two ۲ .

University of Melbourne Campus User Experience / Arup, 2016–

not sure that they are right.

E.E. Schattschneider