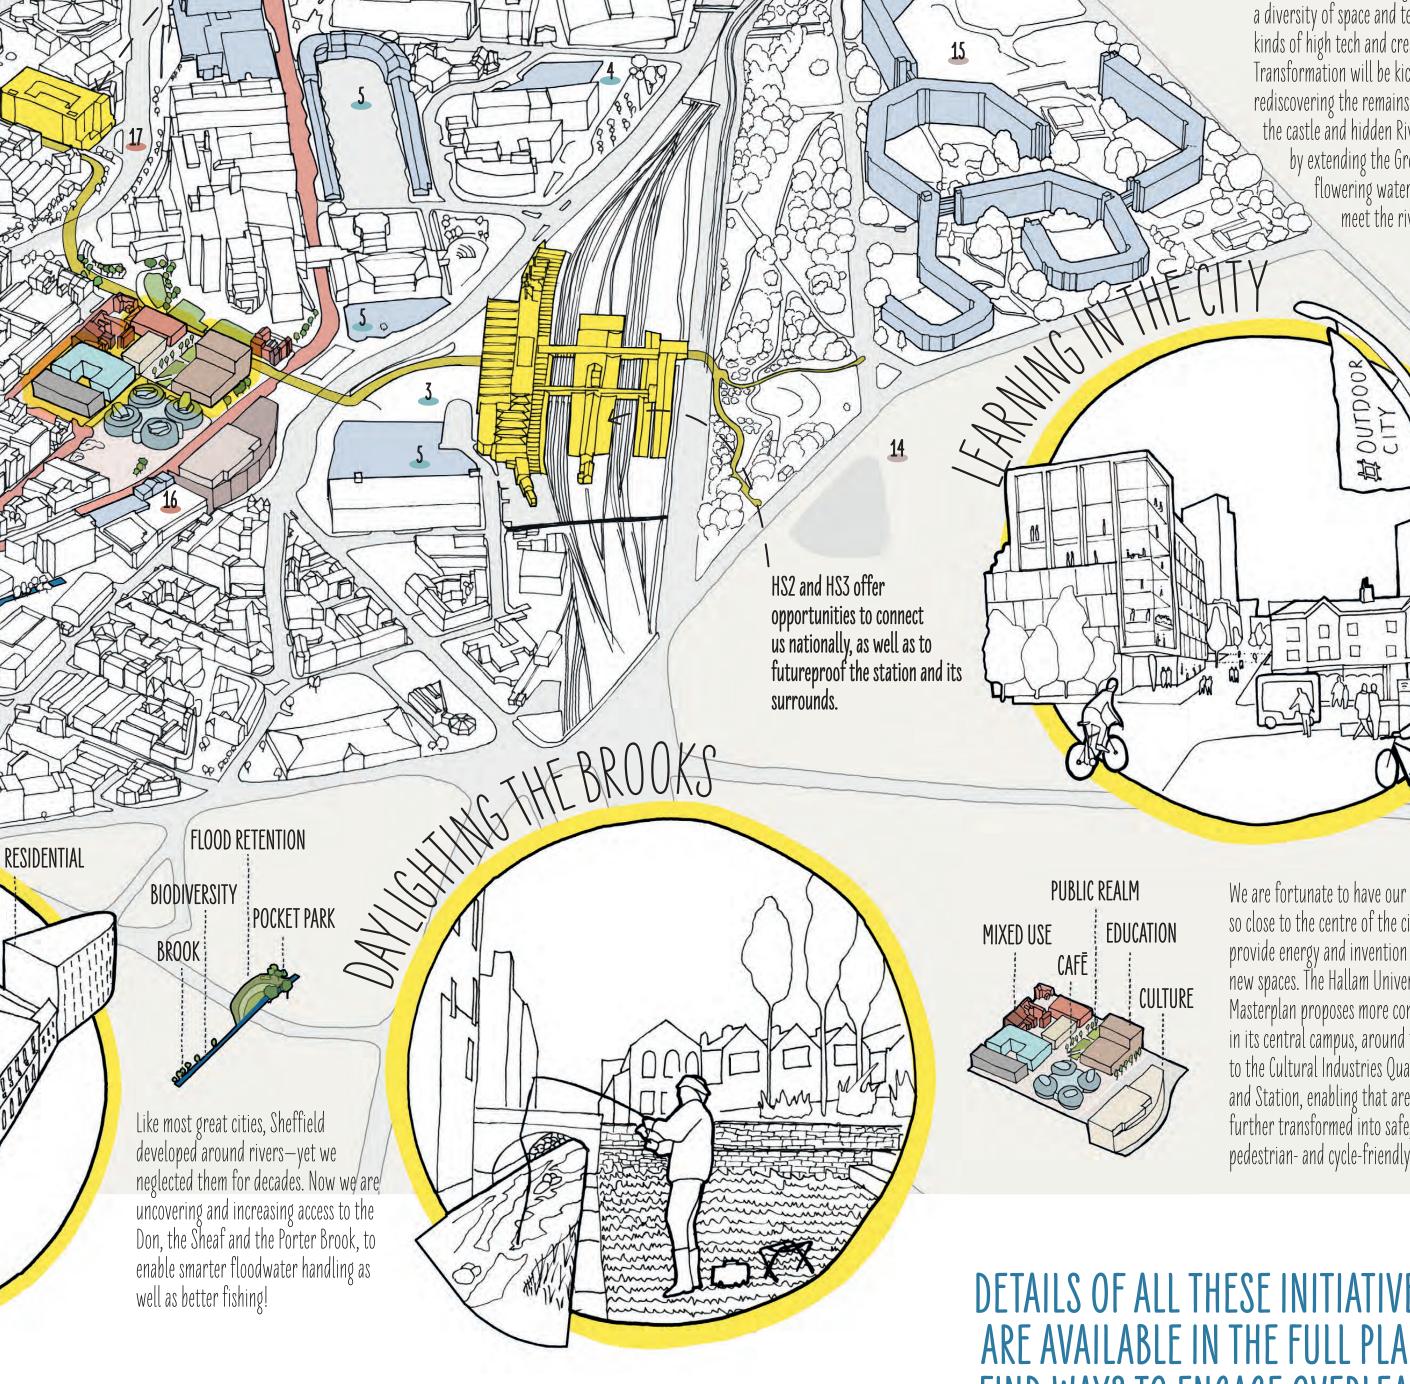

#### KNOWLEDGE

UoS Engineering Heartspace new atriumUoS new teaching and laboratory building

BUILDING The western half of the CIQ is becoming home to multi-functional mixed-use blocks combining distinctive workplaces, training centres, flats of various sizes with cafés and shops, all with access to the Porter Brook.

1000

of the son

LIVEABLE CITY

000000

299

- 14 Clay Wood family housing
  15 Park Hill: flats, offices, studios, schools, galleries
- CULTURE & LEISURE
- **16** Site Gallery Expansion
- **17** Central Library/Graves Art Gallery relocation/restoration **GREEN CITY**
- 18 New green spaces at Denholme/Woodside/Stanley Fields
   19 Porter Brook restoration and development sites

CASTLEGATE **20** Restoration of Old Town Hall

**21** Castle House: reuse of listed building

EDUCATION

NATURE

COWORK

CAFĒ

BUSINESS

- RETAIL
- restaurants & retail

plan

levelopmen

expansior

uare mixed-use

## a diversity of space and te kinds of high tech and cre Transformation will be kic rediscovering the remains the castle and hidden Riv by extending the Gro lowering water meet the riv 均 OUTDOO

We are fortunate to have our so close to the centre of the ci provide energy and invention new spaces. The Hallam Univer Masterplan proposes more cor in its central campus, around to the Cultural Industries Qua and Station, enabling that are further transformed into safe pedestrian- and cycle-friendly