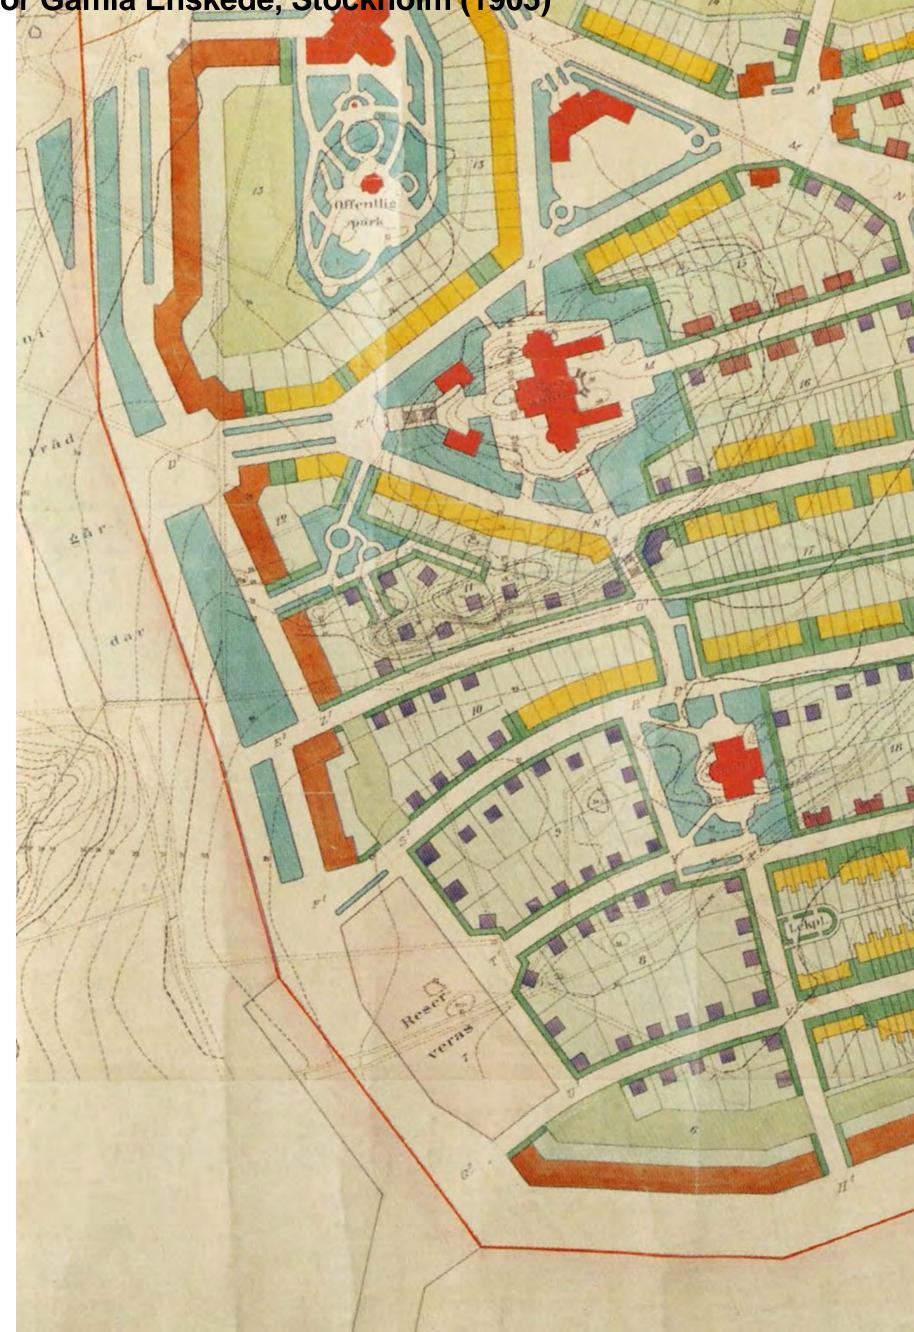

#### Original plan for Gamla Enskede, Stockholm (1905)

160

Monumentallyggnader

1

Droskstation

Enfamiljshus (summanbyggda för flere familjer)

(sammanbyggda för Iva familjer)

(fristående)

Planteringstand

ne angifver höjd äfver slusströskeln (etvidist. 1 m) 20 hvartersnummer A-B' hanvisar till gataprofilerna

Reserveras

Parker

Tio byggnader soft den i den aktiva politiken, redo att kliva fram som det att. Ad Iagennet. Men entamiljshuset fanns hela tiden i bakgrunde. JE i uci unga nonknernmet gjorde det i en välplane. wa agamuciagenheter. Den familj Men om de första decennierna efter 1930 hade ägnats framför allt åt att bygga flerfamiljshus så var H55 villa- och radhusstadens Listing at the state of the sta biltätaste land. »Bo med bil« hette ett av småhusen på H55 med inredning i svart, orange och citron. Småhusägarna »behöver bilen för att hålla kontakt med den stad de bor i och utnyttja stadsboendets fördelar«, konstaterade Olle Bengtzon. Journalisten och debattören Ulla Molin hörde till dem som protesterade mot det svenska folkhemsprojektets vilja att skilja människorna från marken i höga bud Enligt ligt oc karna skulle ett stadsbuggand människor al