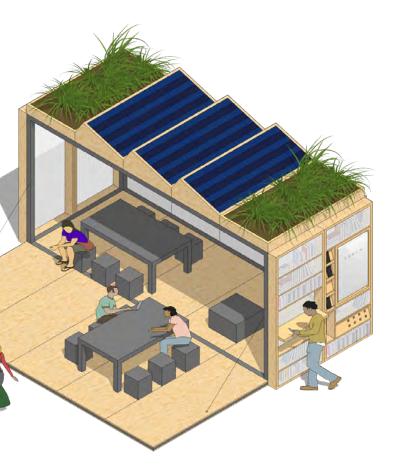

### Plug and learn

**Digital Wayfinding** Responsive e-ink signage

**Food Cart** At Gate 8 and Monash Road

# home.two ۲ .

University of Melbourne Campus User Experience / Arup, 2016–

not sure that they are right.

E.E. Schattschneider